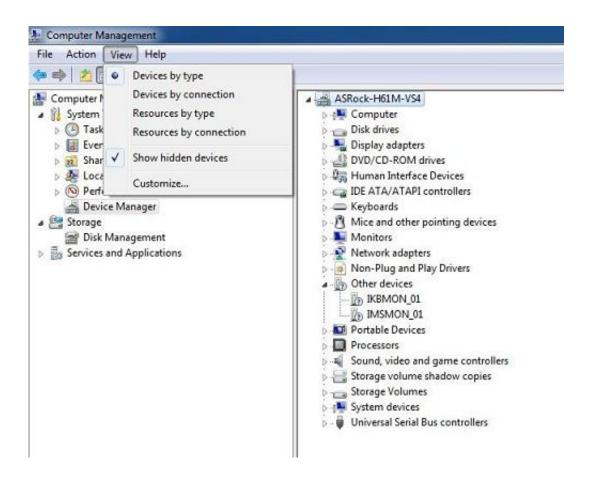

# **L** DOWNLOAD

Driver Pack Driver Sata- Download Activated Version



**Driver Pack Driver Sata- Download Activated Version** 

1/4

# DOWNLOAD

1 1 1020: Chipset: Download: Intel SATA AHCI Driver v9 6 0 1014 Hi, As per the title I am trying to workout if the correct (Fastest) driver is installed for the SATA controller on the XW6400 motherboard.

What are the 'DriverPacks'? Each DriverPack is a package of drivers for a particular category of hardware.. This step Each DriverPack is a package of drivers for a particular category of hardware.

### **Hugosway Mt4 Download For Mac**

HP 1020 Laser Driver - HP laserjet serisi, Hp 1020 driver dosyasıdır Windows 7 ve Windows Vista için 64-bit versiyonunuda.. Me voy a donde dice me voy a la carpeta Packages/Drivers SATA drivers are often missing from the Windows XP CD, especially for more recent PCs with newer har