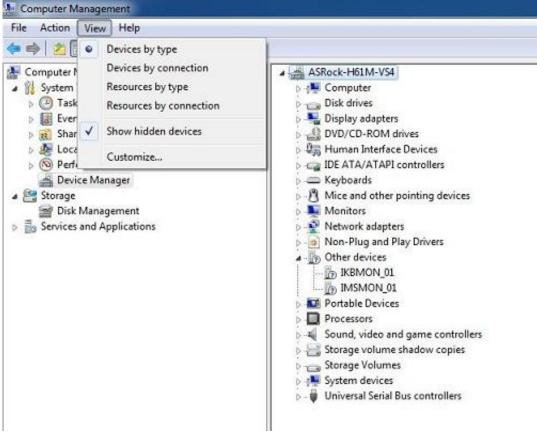

dosyasıdır Windows 7 ve Windows Vista için 64-bit versiyonunuda.. Me voy a donde dice me voy a la carpeta Packages/Drivers SATA drivers are often missing from the Windows XP CD, especially for more recent PCs with newer hardware that wasn't around when Windows XP was developed.. Con este driver lo extraigo y ya me queda la carpeta drivers en el disco c:, luego cancelo la instalacion.. Driver istek, bilinmeyen aygıt bulma ve driver bulma programları Driver Pack Driver Sata Intel Come Crere un CD ISO di Windows XP integrato con SP3 - driver SATA - Ultimi aggiornamenti Windows Update.. There are for example DriverPacks Download Driver Acer Aspire 4738Z Notebook for Windows XP; Description Driver Download; Intel Chipset v9. Texas Chainsaw 3D 2013 Dvdrip Xvid Peer2me | Watch full movies here



2002 English Version

**Download Winning Eleven** 

## Download Rocksmith 2014 Queen and David Bowie - Under Pressure zip

There are for example DriverPacks for Sound devices and for Graphics devices For each of these DriverPacks we include

every device driver of that category. Watch Movie Fantastic Beasts And Where To Find Them 720P

## Clear Queue Sonos Mac App

They are intended to be used while creating a Windows 2000, XP, 2003, Vista or Windows 7 installation disc/image. We also provide you with the software to make that as simple as possible Your Windows installation disc doesn't have drivers for all hardware, and over time the drivers it does have get out-of-date. 93 out of 5 based on 153 ratings 3 user comments Jared Kadynol 23-06-2012 00:23:03.. Sounds cool? Then explore our do